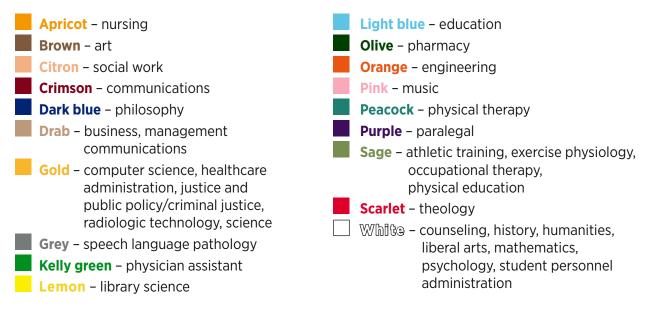

The doctor's hood, of black cloth matching the gown, is four feet in length and made with a wide panel. The master's and bachelor's hoods are three and one-half and three feet in length, respectively. The hoods for all the degrees are lined with silk in the official academic color or colors of the institution which has conferred the degree. The colors are not necessarily the same as the school's athletic colors, although in many cases they are. Many schools that use the same colors distinguish themselves by using different shades of that color. Where there is more than one official color, the chevron is used. Concordia's colors are blue and white, so hoods will include those colors as well as the color of the major.

The binding or trim of all the hoods is velvet; two, three, and five inches wide for the bachelor's, master's, doctor's degrees respectively. The color of this velvet trim indicates the department of learning or faculty to which the degree pertains.

#### **Velvet Colors**